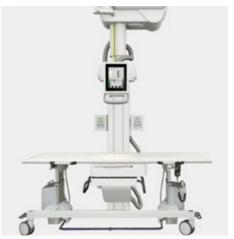

## XFM

Mobile system for Digital Radiography with wireless digital flat panel detector, available with fully motorized system movements for outstanding manoeuvrability.