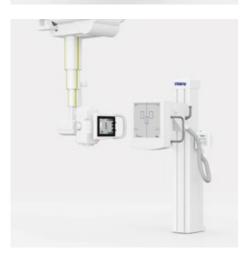

## HIGH AUTOMATION

Automatic motorized detector vertical movement and automatic motorized detector tiling and rotation: all these advanced functions assure maximum system versatility for all applications.

## **AUTO GRID ALIGNMENT**

Thanks to the automatic motorized detector tilting and rotation movements, grid and ionization chambers are always perfectly aligned in order to perform emergency exams on mobile tables, also for oblique projections.

MOTORIZED VERTICAL MOVEMENT

AUTO POSITIONING FOR CHEST EXAMINATIONS

MOTORIZED

TILTING AND AUTO GRID ALIGNMENT

FOR EXAM ON A MOBILE TABLE FOR EMERGENCY ROOM