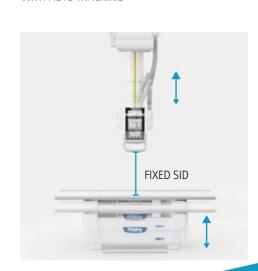

## **AUTO FOCUS**

Selected SID is automatically maintained also during table elevation.

OBLIQUE PROJECTION ON ELEVATING TABLE WITH AUTO TRACKING

VERTICAL AND CHEST EXAMINATIONS WITH ADJUSTABLE FOCAL DISTANCE AND AUTO

EXAMINATION ON ELEVATING TABLE WITH AUTO FOCUS

e-*motion* your DR room with a light touch!