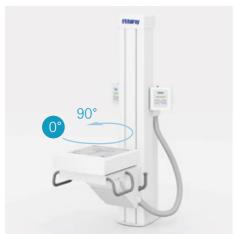

## HIGH AUTOMATION

Automatic motorized detector vertical movement and automatic motorized detector tiling and rotation: all these advanced functions assure maximum system versatility for all applications.

## **AUTO GRID ALIGNMENT**

Thanks to the automatic motorized detector tilting and rotation movements, grid and ionization chambers are always perfectly aligned in order to perform emergency exams on mobile tables, also for oblique projections.

MOTORIZED VERTICAL MOVEMENT

AUTO POSITIONING FOR CHEST EXAMINATIONS

MOTORIZED

TILTING AND AUTO GRID ALIGNMENT

FOR EXAM ON A MOBILE TABLE FOR EMERGENCY ROOM