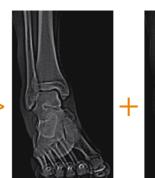

Improve flexibility

PROCESSED IMAGE

everest-X HIERARCHICAL ALGORITHM

The everest-X algorithm automatically optimizes image-processing based on exam type and anatomical region. everest-X enhances image content details in both high attenuation image areas (shoulders, abdomen) and, at the same time, low attenuation image areas (lungs, cavities).