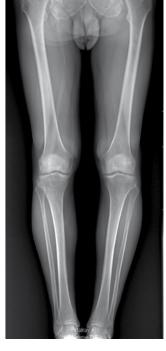

## IMAGE STITCHING

With the optional Image Stitching package it is possible to acquire Full-Spine and Full-Leg images with the help of dedicated orthopaedic tools.

The images are acquired with a fully automatic procedure in which X-ray tube and digital flat panel detector are automatically moved and kept always aligned. The adjacent images are then automatically stitched togheter in just one single image.

FULL-SPINE IMAGING

FULL-LEG IMAGING

The entire procedure is extremely fast in order to guarantee a maximum patient comfort and optimal image quality with minimized risk of patient movement thanks to very short exposure times.