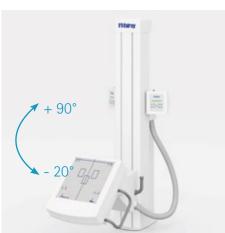

## **AUTO POSITIONING**

Full Automatic positioning based on selected exam and projection. Predefined and customizable system positions.

System positioning, patient data, and X-ray settings are also available from tube-mounted touch screen console.

## DYNAMIC TOUCH

Automatic movements activated via sensors positioned on both sides of the console.

Command the tube movements with your hand without a touch: a truly effortless experience!

Additional full system remote control from the dedicated console in the control room.