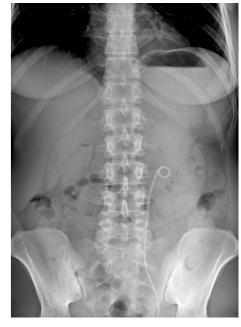

## ANATOMICAL PROGRAMS WITH PAEDIATRIC APPLICATIONS

The X-FRAME DR SYSTEMS units are supplied with dedicated tools for Paediatrics and Neonatology. All protocols (for both acquisition and processing) are organized with anatomical programs and optimized for the specific exam and projection, basing on the different ages of the paediatric patient. In this context, a special attention is given to Dose Monitoring and Reporting.