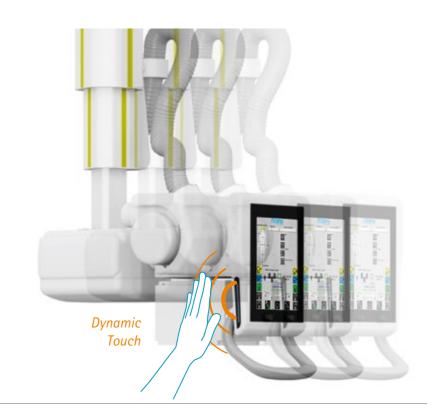

## DYNAMIC TOUCH

Automatic movements activated via sensors positioned on both sides of the console.

Command the tube movements with your hand without a touch: a truly effortless experience!

Additional full system remote control from the dedicated console in the control room.