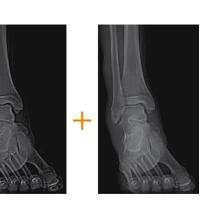

Improve flexibility

PROCESSED IMAGE

everest-X HIERARCHICAL ALGORITHM

The everest-X algorithm automatically optimizes image-processing based on exam type and anatomical region. everest-X enhances image content details in both high attenuation image areas (shoulders, abdomen) and, at the same time, low attenuation image areas (lungs, cavities).