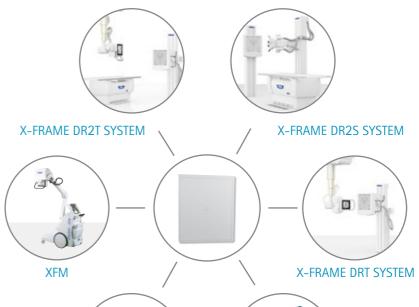

## X-FRAME DR SYSTEMS

Configurable systems to match all customer needs. The modularity of our X-FRAME DR SYSTEMS line permits to customize the system configuration to any particular end user requirement.

## X-FRAME DR2T SYSTEM

High productivity system for General and Emergency examinations.

## X-FRAME DRT SYSTEM

High productivity system for Chest and Emergency examinations.

# Perfectly fits all YOUR NEEDS!

## X-FRAME DR2S SYSTEM

High productivity system for General and Chest examinations, with minimal space requirements.

## XFM

Mobile system for Digital Radiography with wireless digital flat panel detector, available with fully motorized system movements for outstanding manoeuvrability.