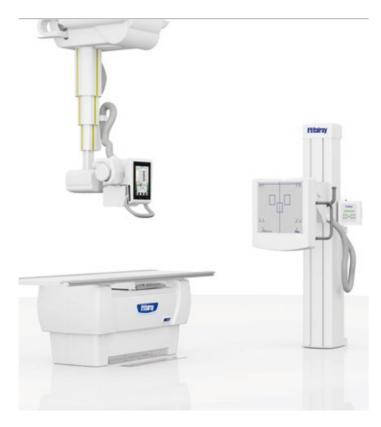

## X-FRAME DR SYSTEMS

The X-FRAME DR SYSTEMS line is ITALRAY's family of Digital Radiography Systems that can be tailor-made to perfectly match the most important clinical and technical requirements: YOURS!

## X-FRAME DR SYSTEMS

Configurable systems to match all customer needs. The modularity of our X-FRAME DR SYSTEMS line permits to customize the system configuration to any particular end user requirement.