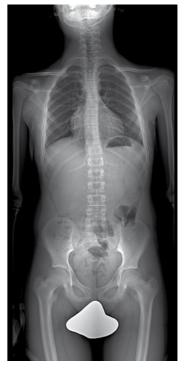

## IMAGE STITCHING

With the optional Image Stitching package it is possible to acquire Full-Spine and Full-Leg images with the help of dedicated orthopaedic tools.

The images are acquired with a fully automatic procedure in which X-ray tube and digital flat panel detector are automatically moved and kept always aligned. The adjacent images are then automatically stitched togheter in just one single image.

FULL-SPINE IMAGING

FULL-LEG IMAGING

The entire procedure is extremely fast in order to guarantee a maximum patient comfort and optimal image quality with minimized risk of patient movement thanks to very short exposure times.