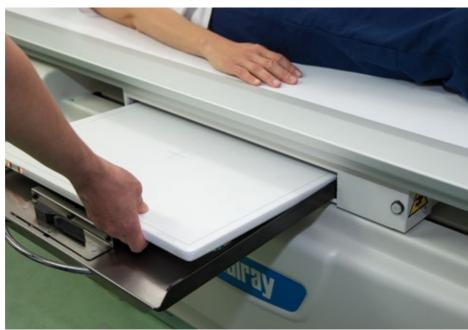

## WIDE CHOICE OF DETECTORS

The X-FRAME DR SYSTEMS line offers an unprecedented operational flexibility with a wide choice of fixed and portable wireless digital flat panel detectors.

# MAXIMUM OPERATIONAL FLEXIBILITY WITH THE WIRELESS CASSETTESIZE DETECTORS

Maximum operational autonomy, wireless image transmission.

Unlimited flexibility acquiring images in difficult projections and in contact with patient.

Additional digital flat panel detectors can also be added at a later moment if needed.

X-FRAME DR SYSTEMS wireless cassette-size digital flat panel detectors feature high performances and are among the lightest in the market.