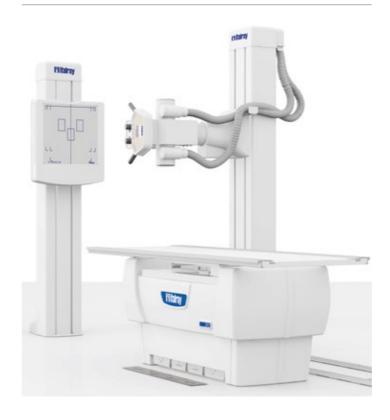

## X-FRAME DR SYSTEMS

Configurable systems to match all customer needs. The modularity of our X-FRAME DR SYSTEMS line permits to customize the system configuration to any particular end user requirement.

## X-FRAME DR2T SYSTEM

High productivity system for General and Emergency examinations.

## X-FRAME DRT SYSTEM

High productivity system for Chest and Emergency examinations.

## X-FRAME DR2S SYSTEM

High productivity system for General and Chest examinations, with minimal space requirements.