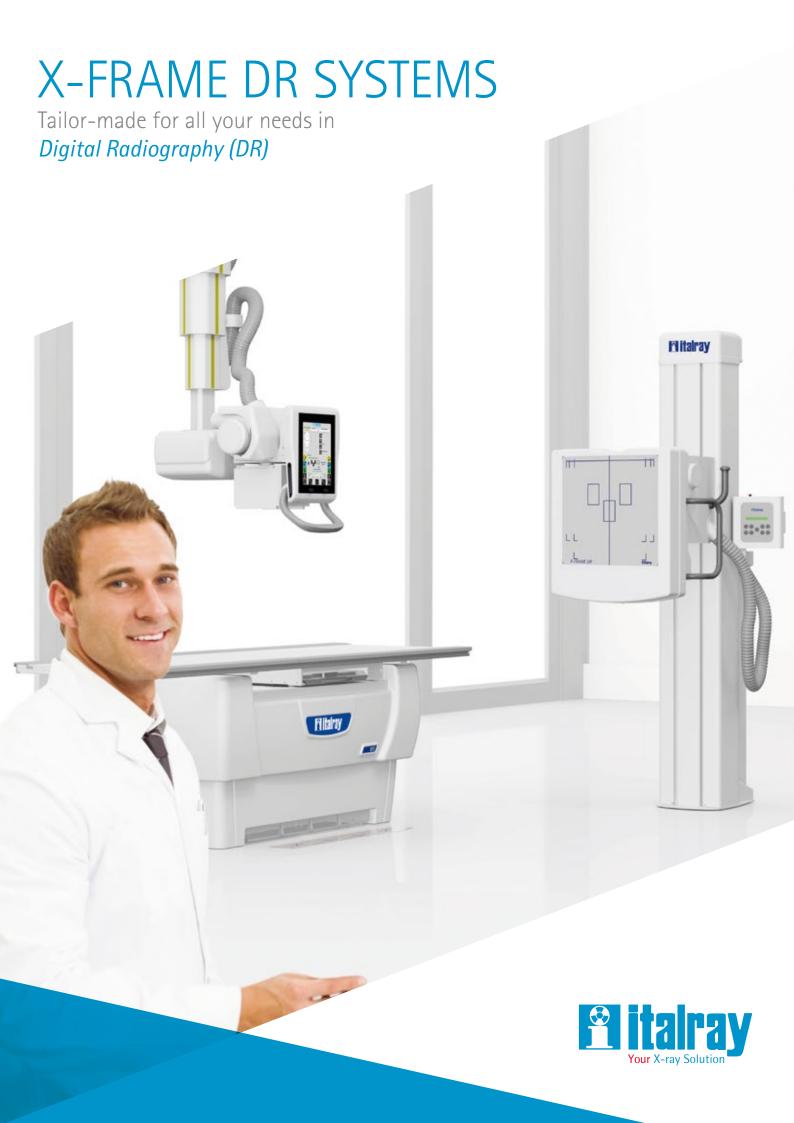

## X-FRAME DR SYSTEMS

The X-FRAME DR SYSTEMS line is ITALRAY's family of Digital Radiography Systems that can be tailor-made to perfectly match the most important clinical and technical requirements: YOURS!

# Perfectly fits all YOUR NEEDS!