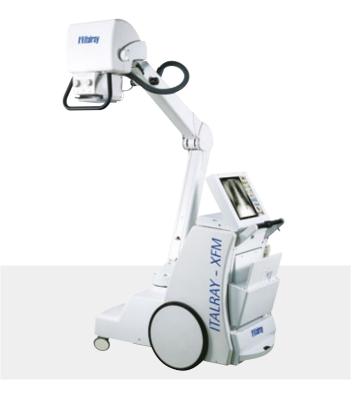

## XFM

Mobile system for Digital Radiography with wireless digital flat panel detector, available with fully motorized system movements for outstanding manoeuvrability.