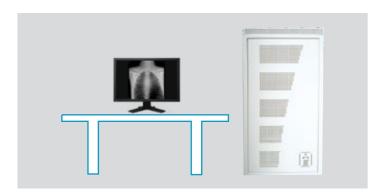

## X-FRAME DR FULL WORKSTATION

High-capacity system and redundant local archive with mirrored hard drives for data storage and recovery.

## X-FRAME DR-EZ WORKSTATION

Plug and Play fan-less system with minimal footprint.