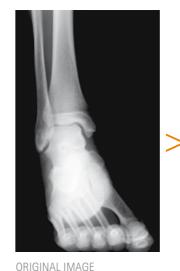

Improve flexibility

PROCESSED IMAGE

everest-X HIERARCHICAL ALGORITHM

The everest-X algorithm automatically optimizes image-processing based on exam type and anatomical region. everest-X enhances image content details in both high attenuation image areas (shoulders, abdomen) and, at the same time, low attenuation image areas (lungs, cavities).