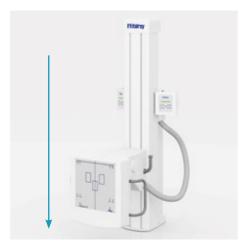

## **AUTO FOCUS**

Selected SID is automatically maintained also during table elevation.

OBLIQUE PROJECTION ON ELEVATING TABLE WITH AUTO TRACKING

VERTICAL AND CHEST EXAMINATIONS WITH ADJUSTABLE FOCAL DISTANCE AND AUTO

EXAMINATION ON ELEVATING TABLE WITH AUTO FOCUS

e-*motion* your DR room with a light touch!