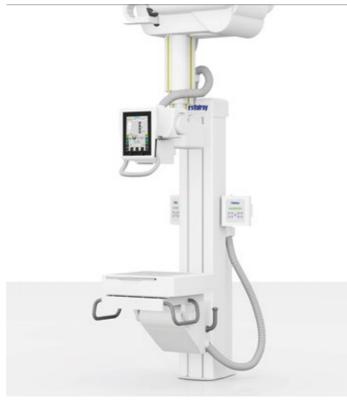

## X-FRAME DR2T SYSTEM

High productivity system for General and Emergency examinations.

## X-FRAME DRT SYSTEM

High productivity system for Chest and Emergency examinations.

## X-FRAME DR2S SYSTEM

High productivity system for General and Chest examinations, with minimal space requirements.