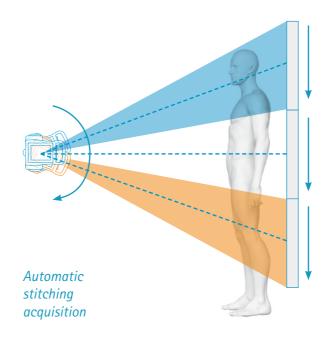

## IMAGE STITCHING

With the optional Image Stitching package it is possible to acquire Full-Spine and Full-Leg images with the help of dedicated orthopaedic tools.

The images are acquired with a fully automatic procedure in which X-ray tube and digital flat panel detector are automatically moved and kept always aligned. The adjacent images are then automatically stitched togheter in just one single image.

FULL-SPINE IMAGING

FULL-LEG IMAGING

The entire procedure is extremely fast in order to guarantee a maximum patient comfort and optimal image quality with minimized risk of patient movement thanks to very short exposure times.

A patient stabilization tool makes the procedure totally seamless.