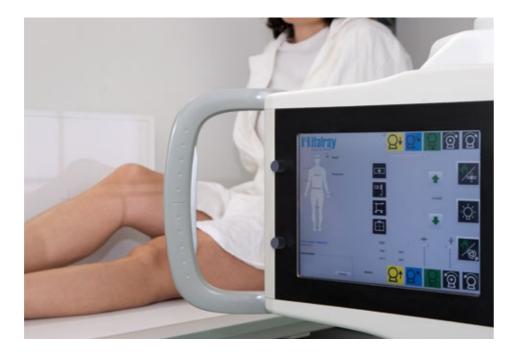

## **AUTO POSITIONING**

Full Automatic positioning based on selected exam and projection. Predefined and customizable system positions.

System positioning, patient data, and X-ray settings are also available from tube-mounted touch screen console.

## DYNAMIC TOUCH

Automatic movements activated via sensors positioned on both sides of the console.

Command the tube movements with your hand without a touch: a truly effortless experience!

Additional full system remote control from the dedicated console in the control room.