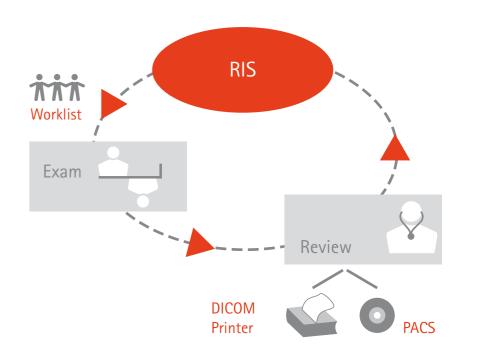

#### **FULL DICOM PACKAGE**

The X-FRAME DR software is integrated with an easily configurable Full DICOM package compatible with any RIS and PACS system or DICOM Printer.

The daily worklist is automatically downloaded from the Radiology Information System (RIS).

The X-FRAME DR software automatically sets all parameters for the selected patient. Once the imaging session is completed, the study is ready to be sent to any PACS or DICOM Printer.