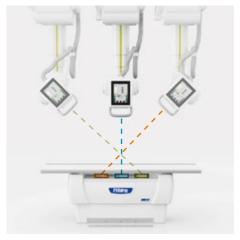

## **AUTO POSITIONING**

Full Automatic positioning based on selected exam and projection. Predefined and customizable system positions.

System positioning, patient data, and X-ray settings are also available from tube-mounted touch screen console.

## DYNAMIC TOUCH

Automatic movements activated via sensors positioned on both sides of the console.

Command the tube movements with your hand without a touch: a truly effortless experience!

Additional full system remote control from the dedicated console in the control room.

## **AUTO TRACKING**

X-ray tube and digital flat panel detectors are always kept automatically aligned for a simple and correct exam execution. Automatic alignment is always maintained also for oblique projections.

According to the selected examination, patient size, and focal distance (SID), exact collimation is automatically set. Special collimation available for paediatric exams.