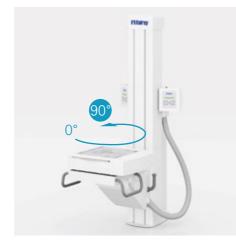

## **AUTO POSITIONING**

Full Automatic positioning based on selected exam and projection. Predefined and customizable system positions.

System positioning, patient data, and X-ray settings are also available from tube-mounted touch screen console.

## DYNAMIC TOUCH

Automatic movements activated via sensors positioned on both sides of the console.

Command the tube movements with your hand without a touch: a truly effortless experience!

Additional full system remote control from the dedicated console in the control room.

## **AUTO TRACKING**

X-ray tube and digital flat panel detectors are always kept automatically aligned for a simple and correct exam execution. Automatic alignment is always maintained also for oblique projections.