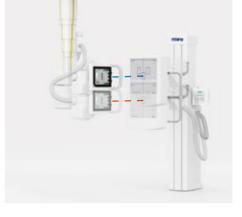

## HIGH AUTOMATION

Automatic motorized detector vertical movement and automatic motorized detector tiling and rotation: all these advanced functions assure maximum system versatility for all applications.

## **AUTO GRID ALIGNMENT**

Thanks to the automatic motorized detector tilting and rotation movements, grid and ionization chambers are always perfectly aligned in order to perform emergency exams on mobile tables, also for oblique projections.

MOTORIZED VERTICAL MOVEMENT

AUTO POSITIONING FOR CHEST EXAMINATIONS

MOTORIZED

TILTING AND AUTO GRID ALIGNMENT

FOR EXAM ON A MOBILE TABLE FOR EMERGENCY ROOM